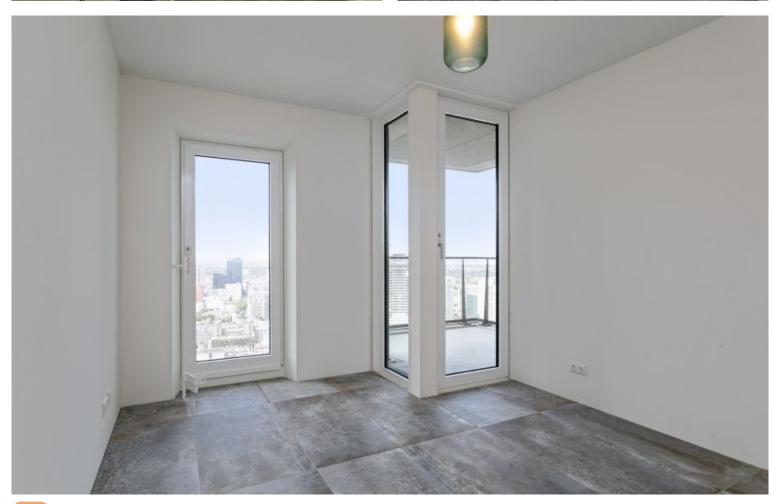

h

h

h

Stunning corner apartment in the newest landmark of Rotterdam. From the 47th floor of The Zalmhaven, you'll have a spectacular view of the city from 150 meters high. This luxurious home furthermore boasts a spacious living room, a bathroom and two bedrooms.

#### 47th Floor

- Entrance and hallway
- Spacious living room (70 m2) with a spectacular view over Rotterdam
- Primary bedroom (17 m2)
- Second bedroom (14 m2)
- 2 spacious balconies (12 m2 and 7 m2)
- Fully equipped SieMatic kitchen with cooking island
- Bathroom with bath, 2 sinks, and a toilet