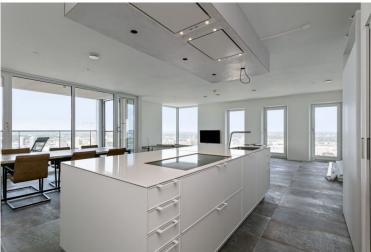

h

h

h

Stunning corner apartment in the newest landmark of Rotterdam. From the 47th floor of The Zalmhaven, you'll have a spectacular view of the city from 150 meters high. This luxurious home furthermore boasts a spacious living room, a bathroom and two bedrooms.

#### 47th Floor

- Entrance and hallway
- Spacious living room (70 m2) with a spectacular view over Rotterdam
- Primary bedroom (17 m2)
- Second bedroom (14 m2)
- 2 spacious balconies (12 m2 and 7 m2)
- Fully equipped SieMatic kitchen with cooking island
- Bathroom with bath, 2 sinks, and a toilet