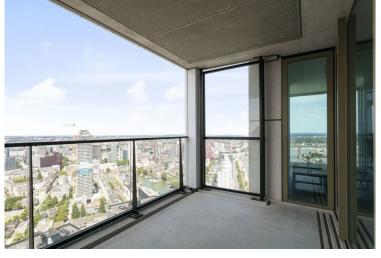

h

h

h

Stunning corner apartment in the newest landmark of Rotterdam. From the 47th floor of The Zalmhaven, you'll have a spectacular view of the city from 150 meters high. This luxurious home furthermore boasts a spacious living room, a bathroom and two bedrooms.

#### 47th Floor

- Entrance and hallway
- Spacious living room (70 m2) with a spectacular view over Rotterdam
- Primary bedroom (17 m2)
- Second bedroom (14 m2)
- 2 spacious balconies (12 m2 and 7 m2)
- Fully equipped SieMatic kitchen with cooking island
- Bathroom with bath, 2 sinks, and a toilet