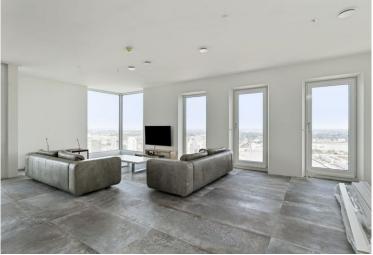

h

h

h

Stunning corner apartment in the newest landmark of Rotterdam. From the 47th floor of The Zalmhaven, you'll have a spectacular view of the city from 150 meters high. This luxurious home furthermore boasts a spacious living room, a bathroom and two bedrooms.

#### 47th Floor

- Entrance and hallway
- Spacious living room (70 m2) with a spectacular view over Rotterdam
- Primary bedroom (17 m2)
- Second bedroom (14 m2)
- 2 spacious balconies (12 m2 and 7 m2)
- Fully equipped SieMatic kitchen with cooking island
- Bathroom with bath, 2 sinks, and a toilet