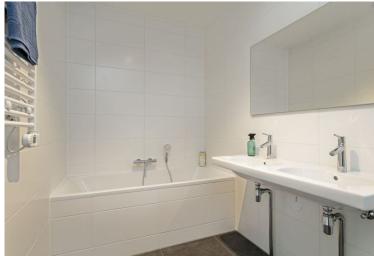

#### 47th Floor

- Entrance and hallway
- Spacious living room (70 m2) with a spectacular view over Rotterdam
- Primary bedroom (17 m2)
- Second bedroom (14 m2)
- 2 spacious balconies (12 m2 and 7 m2)
- Fully equipped SieMatic kitchen with cooking island
- Bathroom with bath, 2 sinks, and a toilet