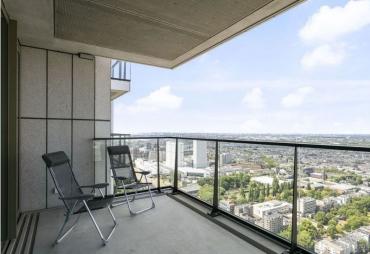

h

h

h

Stunning corner apartment in the newest landmark of Rotterdam. From the 47th floor of The Zalmhaven, you'll have a spectacular view of the city from 150 meters high. This luxurious home furthermore boasts a spacious living room, a bathroom and two bedrooms.

#### 47th Floor

- Entrance and hallway
- Spacious living room (70 m2) with a spectacular view over Rotterdam
- Primary bedroom (17 m2)
- Second bedroom (14 m2)
- 2 spacious balconies (12 m2 and 7 m2)
- Fully equipped SieMatic kitchen with cooking island
- Bathroom with bath, 2 sinks, and a toilet