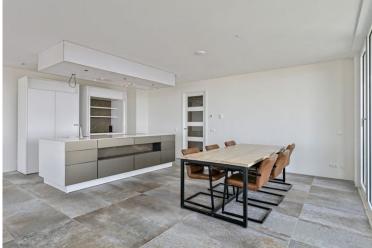

#### 47th Floor

- Entrance and hallway
- Spacious living room (70 m2) with a spectacular view over Rotterdam
- Primary bedroom (17 m2)
- Second bedroom (14 m2)
- 2 spacious balconies (12 m2 and 7 m2)
- Fully equipped SieMatic kitchen with cooking island
- Bathroom with bath, 2 sinks, and a toilet