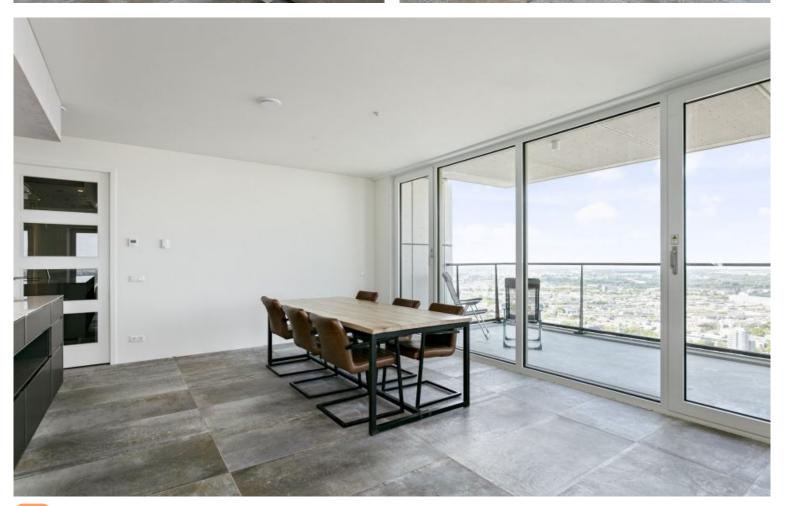

#### 47th Floor

- Entrance and hallway
- Spacious living room (70 m2) with a spectacular view over Rotterdam
- Primary bedroom (17 m2)
- Second bedroom (14 m2)
- 2 spacious balconies (12 m2 and 7 m2)
- Fully equipped SieMatic kitchen with cooking island
- Bathroom with bath, 2 sinks, and a toilet