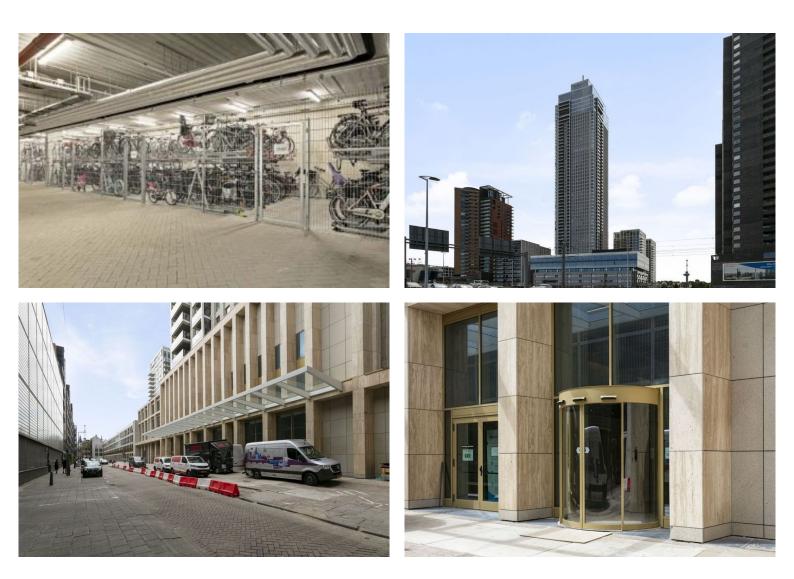

### Ground Floor

- Stylish central entrance where a service manager is always present

#### Special details

- Indoor storage room 7 m2 on the 4th floor
- Indoor bicycle storage
- A high parking space on the ground floor in a closed indoor parking garage.
- Unique living in an icon
- Perfect location
- The whole house has underfloor heating and cooling
- Energy label: A++
- Utilities water/electricity/internet/tv excluded
- Servicecosts included
- (Furnished or) Unfurnished
- Min 12 months (max 36 months)