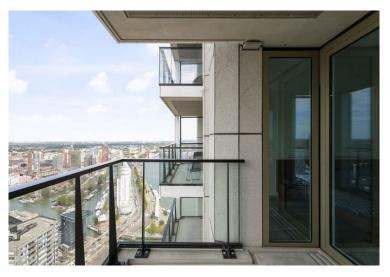

h

h

h

Stunning corner apartment in the newest landmark of Rotterdam. From the 47th floor of The Zalmhaven, you'll have a spectacular view of the city from 150 meters high. This luxurious home furthermore boasts a spacious living room, a bathroom and two bedrooms.

#### 47th Floor

- Entrance and hallway
- Spacious living room (70 m2) with a spectacular view over Rotterdam
- Primary bedroom (17 m2)
- Second bedroom (14 m2)
- 2 spacious balconies (12 m2 and 7 m2)
- Fully equipped SieMatic kitchen with cooking island
- Bathroom with bath, 2 sinks, and a toilet