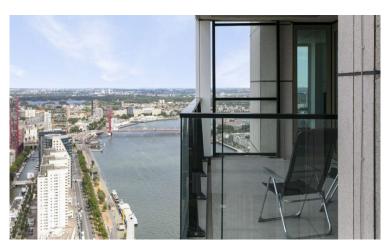

h

h

h

Stunning corner apartment in the newest landmark of Rotterdam. From the 47th floor of The Zalmhaven, you'll have a spectacular view of the city from 150 meters high. This luxurious home furthermore boasts a spacious living room, a bathroom and two bedrooms.

#### 47th Floor

- Entrance and hallway
- Spacious living room (70 m2) with a spectacular view over Rotterdam
- Primary bedroom (17 m2)
- Second bedroom (14 m2)
- 2 spacious balconies (12 m2 and 7 m2)
- Fully equipped SieMatic kitchen with cooking island
- Bathroom with bath, 2 sinks, and a toilet