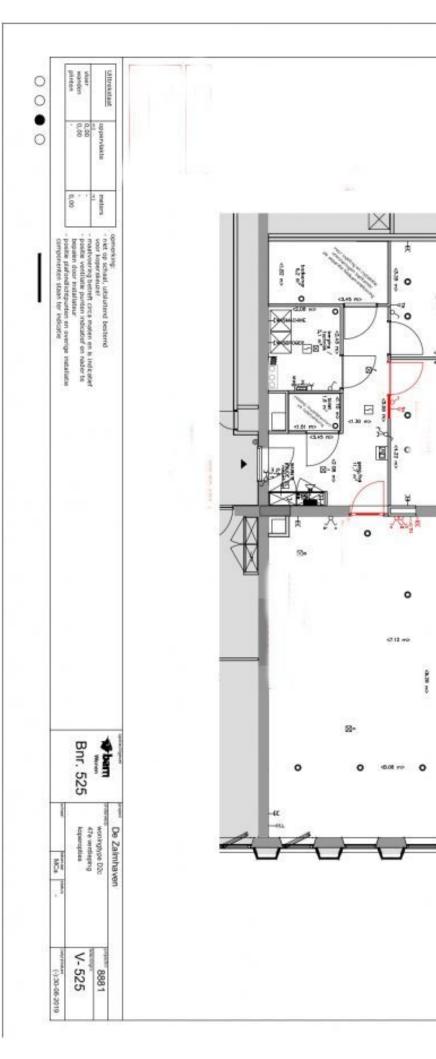

#### 47th Floor

- Entrance and hallway
- Spacious living room (70 m2) with a spectacular view over Rotterdam
- Primary bedroom (17 m2)
- Second bedroom (14 m2)
- 2 spacious balconies (12 m2 and 7 m2)
- Fully equipped SieMatic kitchen with cooking island
- Bathroom with bath, 2 sinks, and a toilet