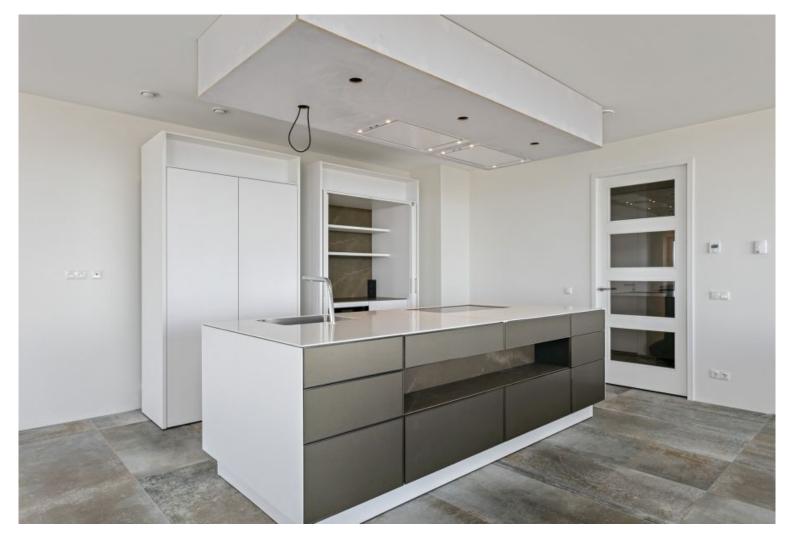

#### 47th Floor

- Entrance and hallway
- Spacious living room (70 m2) with a spectacular view over Rotterdam
- Primary bedroom (17 m2)
- Second bedroom (14 m2)
- 2 spacious balconies (12 m2 and 7 m2)
- Fully equipped SieMatic kitchen with cooking island
- Bathroom with bath, 2 sinks, and a toilet