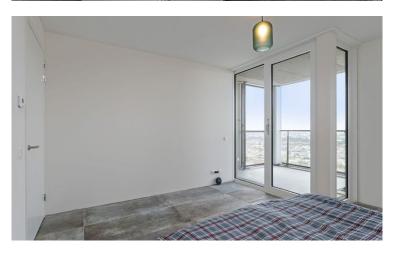

#### 47th Floor

- Entrance and hallway
- Spacious living room (70 m2) with a spectacular view over Rotterdam
- Primary bedroom (17 m2)
- Second bedroom (14 m2)
- 2 spacious balconies (12 m2 and 7 m2)
- Fully equipped SieMatic kitchen with cooking island
- Bathroom with bath, 2 sinks, and a toilet