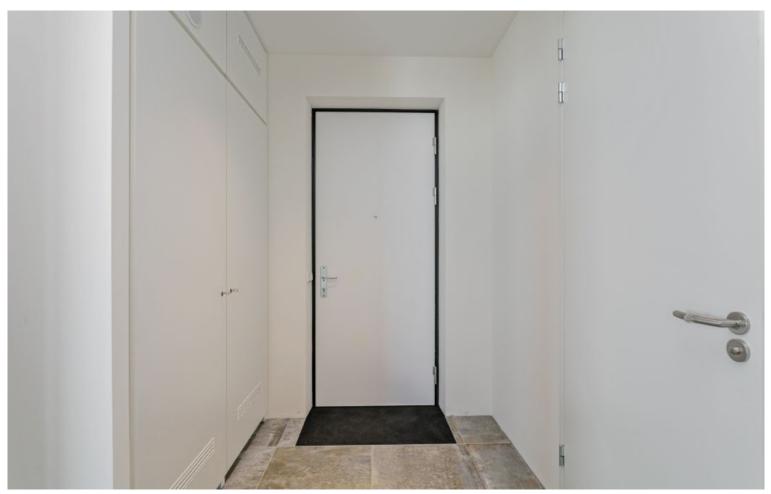

#### 47th Floor

- Entrance and hallway
- Spacious living room (70 m2) with a spectacular view over Rotterdam
- Primary bedroom (17 m2)
- Second bedroom (14 m2)
- 2 spacious balconies (12 m2 and 7 m2)
- Fully equipped SieMatic kitchen with cooking island
- Bathroom with bath, 2 sinks, and a toilet