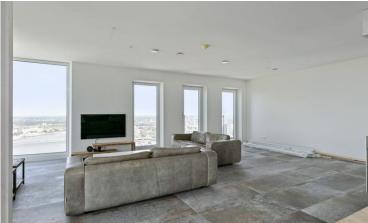

h

h

h

Stunning corner apartment in the newest landmark of Rotterdam. From the 47th floor of The Zalmhaven, you'll have a spectacular view of the city from 150 meters high. This luxurious home furthermore boasts a spacious living room, a bathroom and two bedrooms.

#### 47th Floor

- Entrance and hallway
- Spacious living room (70 m2) with a spectacular view over Rotterdam
- Primary bedroom (17 m2)
- Second bedroom (14 m2)
- 2 spacious balconies (12 m2 and 7 m2)
- Fully equipped SieMatic kitchen with cooking island
- Bathroom with bath, 2 sinks, and a toilet