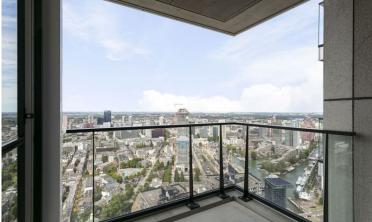

h

h

h

Stunning corner apartment in the newest landmark of Rotterdam. From the 47th floor of The Zalmhaven, you'll have a spectacular view of the city from 150 meters high. This luxurious home furthermore boasts a spacious living room, a bathroom and two bedrooms.

#### 47th Floor

- Entrance and hallway
- Spacious living room (70 m2) with a spectacular view over Rotterdam
- Primary bedroom (17 m2)
- Second bedroom (14 m2)
- 2 spacious balconies (12 m2 and 7 m2)
- Fully equipped SieMatic kitchen with cooking island
- Bathroom with bath, 2 sinks, and a toilet