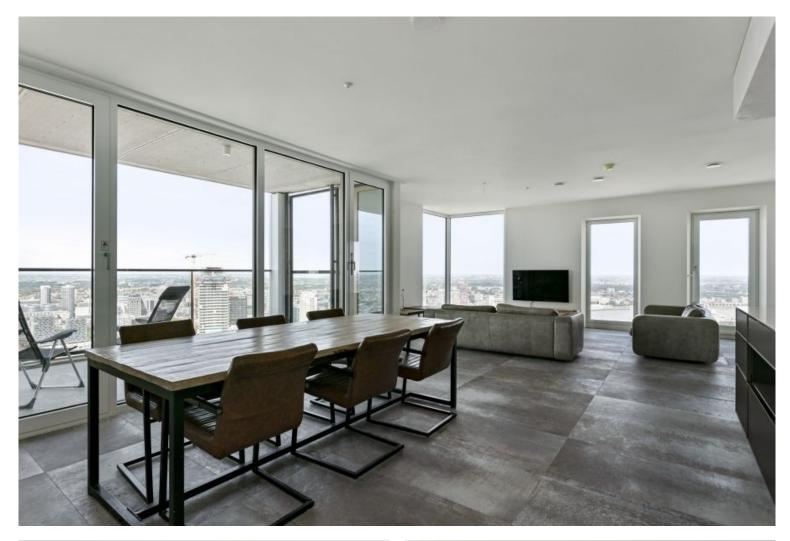

h

h

h

Stunning corner apartment in the newest landmark of Rotterdam. From the 47th floor of The Zalmhaven, you'll have a spectacular view of the city from 150 meters high. This luxurious home furthermore boasts a spacious living room, a bathroom and two bedrooms.

#### 47th Floor

- Entrance and hallway
- Spacious living room (70 m2) with a spectacular view over Rotterdam
- Primary bedroom (17 m2)
- Second bedroom (14 m2)
- 2 spacious balconies (12 m2 and 7 m2)
- Fully equipped SieMatic kitchen with cooking island
- Bathroom with bath, 2 sinks, and a toilet