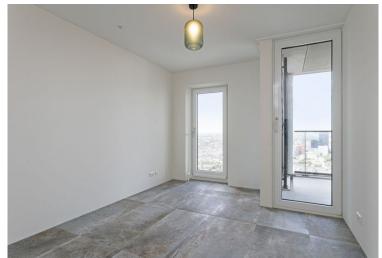

h

h

h

Stunning corner apartment in the newest landmark of Rotterdam. From the 47th floor of The Zalmhaven, you'll have a spectacular view of the city from 150 meters high. This luxurious home furthermore boasts a spacious living room, a bathroom and two bedrooms.

#### 47th Floor

- Entrance and hallway
- Spacious living room (70 m2) with a spectacular view over Rotterdam
- Primary bedroom (17 m2)
- Second bedroom (14 m2)
- 2 spacious balconies (12 m2 and 7 m2)
- Fully equipped SieMatic kitchen with cooking island
- Bathroom with bath, 2 sinks, and a toilet