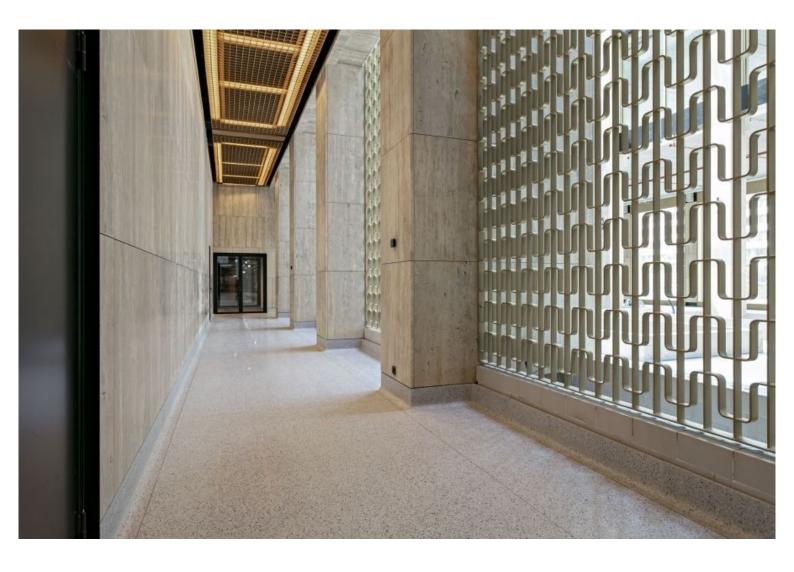

h

h

h

Stunning corner apartment in the newest landmark of Rotterdam. From the 47th floor of The Zalmhaven, you'll have a spectacular view of the city from 150 meters high. This luxurious home furthermore boasts a spacious living room, a bathroom and two bedrooms.

### Ground Floor

- Stylish central entrance where a service manager is always present