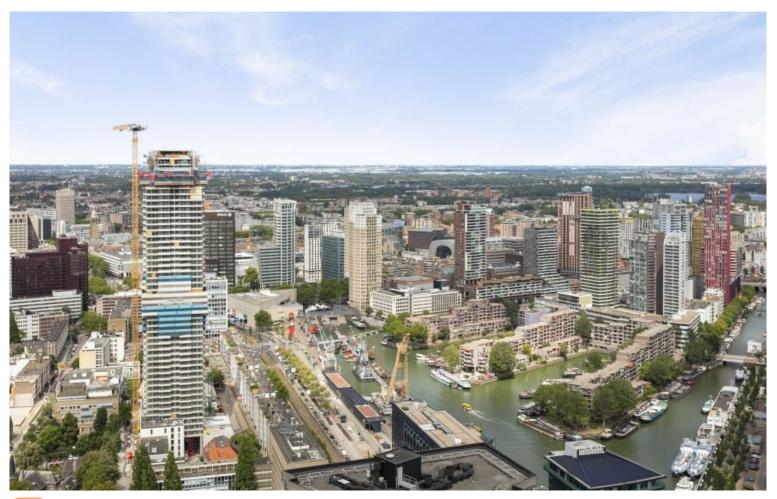

h

h

h

Stunning corner apartment in the newest landmark of Rotterdam. From the 47th floor of The Zalmhaven, you'll have a spectacular view of the city from 150 meters high. This luxurious home furthermore boasts a spacious living room, a bathroom and two bedrooms.

The Zalmhaven is the highest residential tower in the Netherlands and is located in the characteristic Scheepvaartkwartier. Classic and monumental buildings surround the new icon. Near regarded restaurants, shops, and cultural institutes like Kunsthal, Wereldmuseum and Depot.