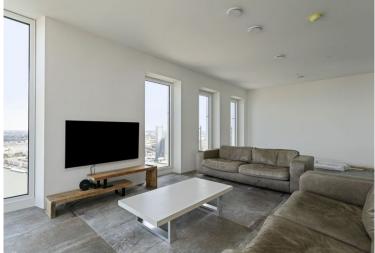

h

h

h

Stunning corner apartment in the newest landmark of Rotterdam. From the 47th floor of The Zalmhaven, you'll have a spectacular view of the city from 150 meters high. This luxurious home furthermore boasts a spacious living room, a bathroom and two bedrooms.

#### 47th Floor

- Entrance and hallway
- Spacious living room (70 m2) with a spectacular view over Rotterdam
- Primary bedroom (17 m2)
- Second bedroom (14 m2)
- 2 spacious balconies (12 m2 and 7 m2)
- Fully equipped SieMatic kitchen with cooking island
- Bathroom with bath, 2 sinks, and a toilet