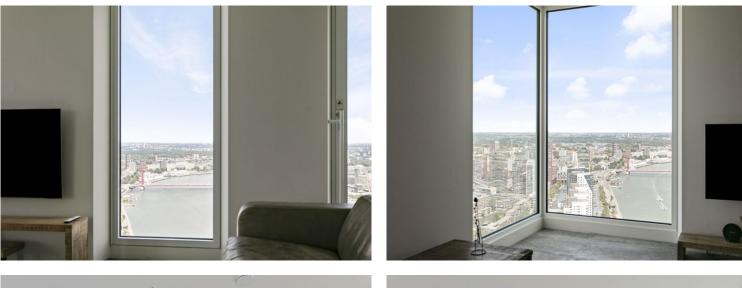

h

h

h

Stunning corner apartment in the newest landmark of Rotterdam. From the 47th floor of The Zalmhaven, you'll have a spectacular view of the city from 150 meters high. This luxurious home furthermore boasts a spacious living room, a bathroom and two bedrooms.

#### 47th Floor

- Entrance and hallway
- Spacious living room (70 m2) with a spectacular view over Rotterdam
- Primary bedroom (17 m2)
- Second bedroom (14 m2)
- 2 spacious balconies (12 m2 and 7 m2)
- Fully equipped SieMatic kitchen with cooking island
- Bathroom with bath, 2 sinks, and a toilet