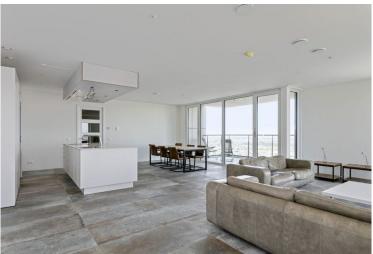

#### 47th Floor

- Entrance and hallway
- Spacious living room (70 m2) with a spectacular view over Rotterdam
- Primary bedroom (17 m2)
- Second bedroom (14 m2)
- 2 spacious balconies (12 m2 and 7 m2)
- Fully equipped SieMatic kitchen with cooking island
- Bathroom with bath, 2 sinks, and a toilet