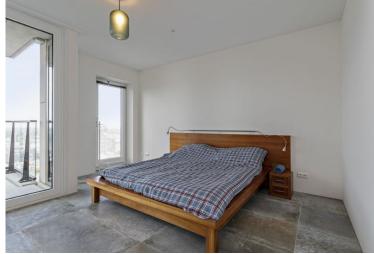

#### 47th Floor

- Entrance and hallway
- Spacious living room (70 m2) with a spectacular view over Rotterdam
- Primary bedroom (17 m2)
- Second bedroom (14 m2)
- 2 spacious balconies (12 m2 and 7 m2)
- Fully equipped SieMatic kitchen with cooking island
- Bathroom with bath, 2 sinks, and a toilet