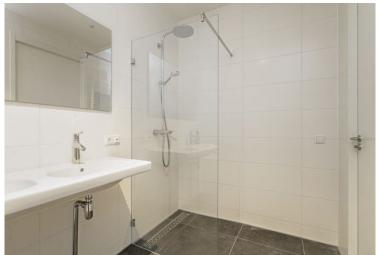

#### 47th Floor

- Entrance and hallway
- Spacious living room (70 m2) with a spectacular view over Rotterdam
- Primary bedroom (17 m2)
- Second bedroom (14 m2)
- 2 spacious balconies (12 m2 and 7 m2)
- Fully equipped SieMatic kitchen with cooking island
- Bathroom with bath, 2 sinks, and a toilet