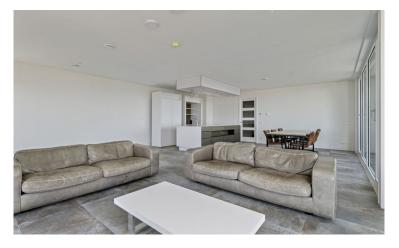

h

h

h

Stunning corner apartment in the newest landmark of Rotterdam. From the 47th floor of The Zalmhaven, you'll have a spectacular view of the city from 150 meters high. This luxurious home furthermore boasts a spacious living room, a bathroom and two bedrooms.

#### 47th Floor

- Entrance and hallway
- Spacious living room (70 m2) with a spectacular view over Rotterdam
- Primary bedroom (17 m2)
- Second bedroom (14 m2)
- 2 spacious balconies (12 m2 and 7 m2)
- Fully equipped SieMatic kitchen with cooking island
- Bathroom with bath, 2 sinks, and a toilet