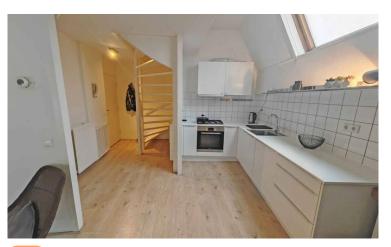

THE APARTMENT of 62m2 is modernly renovated and fully furnished with 1 bedroom on the 2nd floor.

LINVING ROOM with flatscreen TV, dining/work area.

KITCHEN: Fully equipped: dish washer and oven/stove. Also equipped with blender, coffeemaker and toaster.