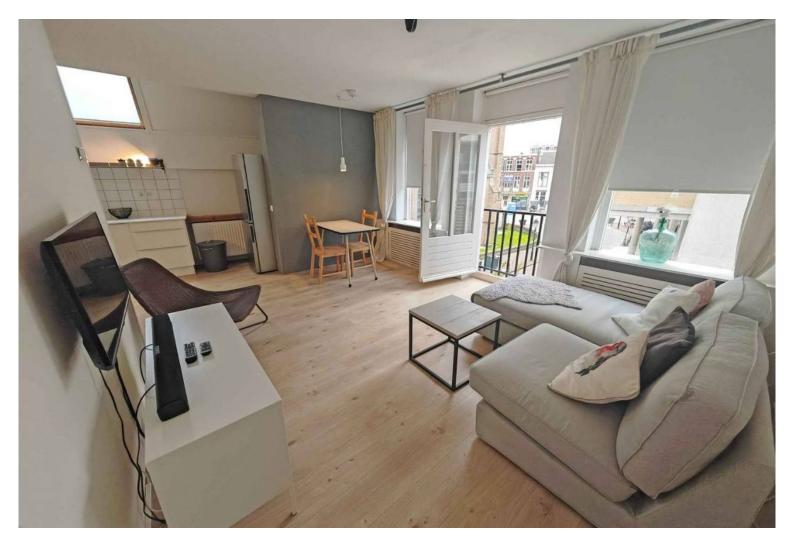

THE APARTMENT of 62m2 is modernly renovated and fully furnished with 1 bedroom on the 2nd floor.

LINVING ROOM with flatscreen TV, dining/work area.

KITCHEN: Fully equipped: dish washer and oven/stove. Also equipped with blender, coffeemaker and toaster.

MASTER BEDROOM: large bed, large closet.

BATHROOM: with washing machine, dryer and washing table.

UTILITIES, TV, Internet: not included

Huisportaal.nl Vestdijk 180 5611 CZ Eindhoven Tel. helpdesk: 085-782.00.00 Email: info@huisportaal.nl Website: www.huisportaal.nl IBAN: NL20.RABO.0156.0304.03 BTW: 8576.40.471.B.01 KVK Eindhoven: 68903162