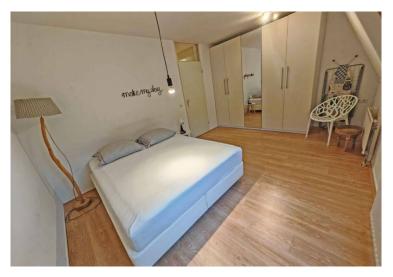

THE APARTMENT of 62m2 is modernly renovated and fully furnished with 1 bedroom on the 2nd floor.

LINVING ROOM with flatscreen TV, dining/work area.

KITCHEN: Fully equipped: dish washer and oven/stove. Also equipped with blender, coffeemaker and toaster.

MASTER BEDROOM: large bed, large closet.

BATHROOM: with washing machine, dryer and washing table.

UTILITIES, TV, Internet: not included

Huisportaal.nl Vestdijk 180 5611 CZ Eindhoven Tel. helpdesk: 085-782.00.00 Email: info@huisportaal.nl Website: www.huisportaal.nl IBAN: NL20.RABO.0156.0304.03 BTW: 8576.40.471.B.01 KVK Eindhoven: 68903162