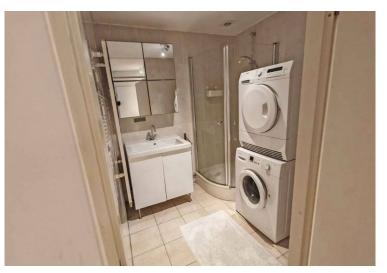

MASTER BEDROOM: large bed, large closet.

BATHROOM: with washing machine, dryer and washing table.

UTILITIES, TV, Internet: not included

Huisportaal.nl Vestdijk 180 5611 CZ Eindhoven Tel. helpdesk: 085-782.00.00 Email: info@huisportaal.nl Website: www.huisportaal.nl IBAN: NL20.RABO.0156.0304.03 BTW: 8576.40.471.B.01 KVK Eindhoven: 68903162