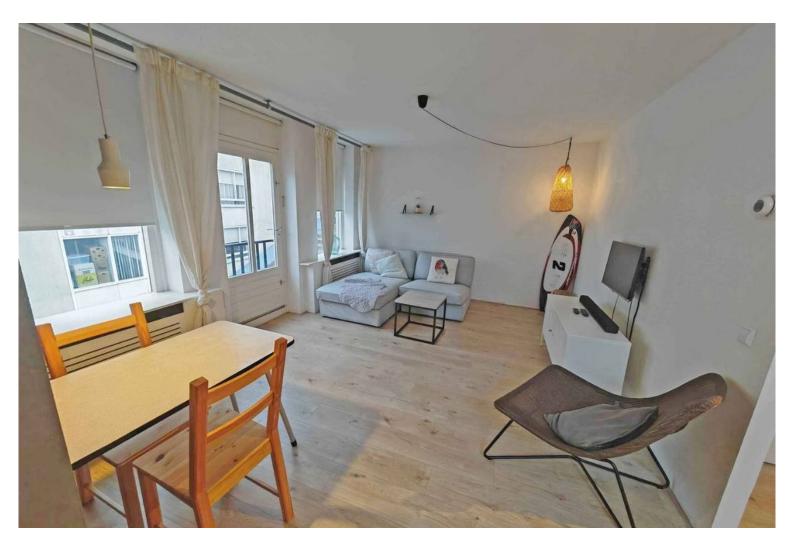

THE APARTMENT of 62m2 is modernly renovated and fully furnished with 1 bedroom on the 2nd floor.

LINVING ROOM with flatscreen TV, dining/work area.

KITCHEN: Fully equipped: dish washer and oven/stove. Also equipped with blender, coffeemaker and toaster.

MASTER BEDROOM: large bed, large closet.

BATHROOM: with washing machine, dryer and washing table.

UTILITIES, TV, Internet: not included

Huisportaal.nl Vestdijk 180 5611 CZ Eindhoven Tel. helpdesk: 085-782.00.00 Email: info@huisportaal.nl Website: www.huisportaal.nl IBAN: NL20.RABO.0156.0304.03 BTW: 8576.40.471.B.01 KVK Eindhoven: 68903162