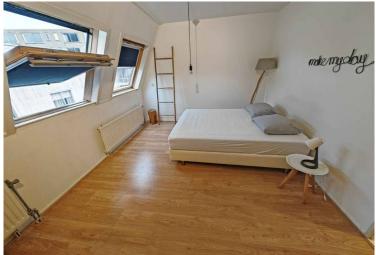

THE APARTMENT of 62m2 is modernly renovated and fully furnished with 1 bedroom on the 2nd floor.

LINVING ROOM with flatscreen TV, dining/work area.

KITCHEN: Fully equipped: dish washer and oven/stove. Also equipped with blender, coffeemaker and toaster.

MASTER BEDROOM: large bed, large closet.

BATHROOM: with washing machine, dryer and washing table.

UTILITIES, TV, Internet: not included

Huisportaal.nl Vestdijk 180 5611 CZ Eindhoven Tel. helpdesk: 085-782.00.00 Email: info@huisportaal.nl Website: www.huisportaal.nl IBAN: NL20.RABO.0156.0304.03 BTW: 8576.40.471.B.01 KVK Eindhoven: 68903162