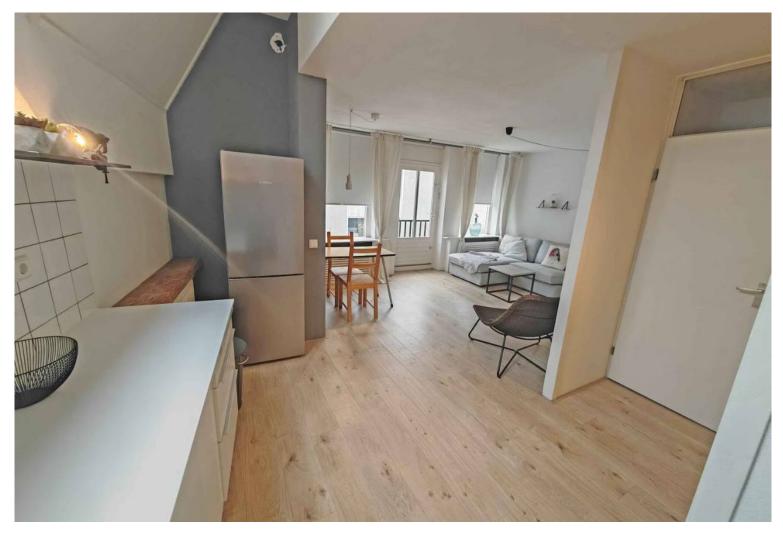

THE APARTMENT of 62m2 is modernly renovated and fully furnished with 1 bedroom on the 2nd floor.

LINVING ROOM with flatscreen TV, dining/work area.

KITCHEN: Fully equipped: dish washer and oven/stove. Also equipped with blender, coffeemaker and toaster.

MASTER BEDROOM: large bed, large closet.

BATHROOM: with washing machine, dryer and washing table.

UTILITIES, TV, Internet: not included

Huisportaal.nl Vestdijk 180 5611 CZ Eindhoven Tel. helpdesk: 085-782.00.00 Email: info@huisportaal.nl Website: www.huisportaal.nl IBAN: NL20.RABO.0156.0304.03 BTW: 8576.40.471.B.01 KVK Eindhoven: 68903162