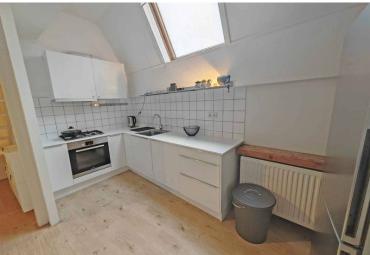

THE APARTMENT of 62m2 is modernly renovated and fully furnished with 1 bedroom on the 2nd floor.

LINVING ROOM with flatscreen TV, dining/work area.

KITCHEN: Fully equipped: dish washer and oven/stove. Also equipped with blender, coffeemaker and toaster.