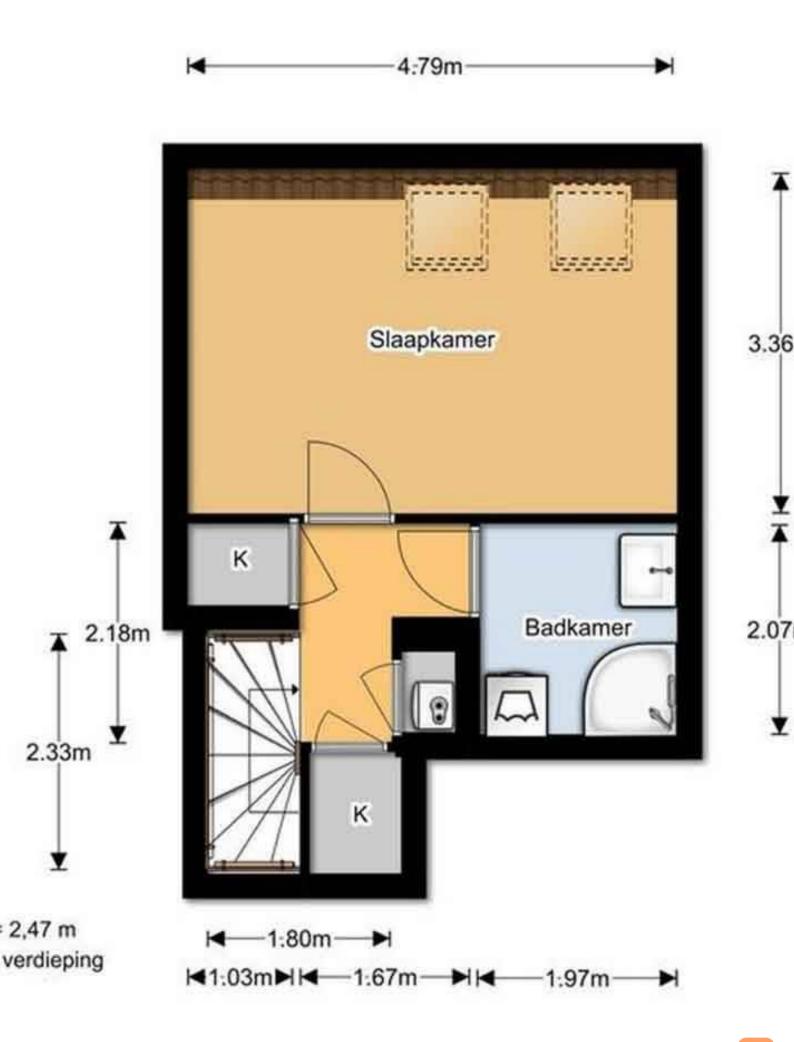

THE APARTMENT of 62m2 is modernly renovated and fully furnished with 1 bedroom on the 2nd floor.

LINVING ROOM with flatscreen TV, dining/work area.

KITCHEN: Fully equipped: dish washer and oven/stove. Also equipped with blender, coffeemaker and toaster.

MASTER BEDROOM: large bed, large closet.

BATHROOM: with washing machine, dryer and washing table.

UTILITIES, TV, Internet: not included

Huisportaal.nl Vestdijk 180 5611 CZ Eindhoven Tel. helpdesk: 085-782.00.00 Email: info@huisportaal.nl Website: www.huisportaal.nl IBAN: NL20.RABO.0156.0304.03 BTW: 8576.40.471.B.01 KVK Eindhoven: 68903162