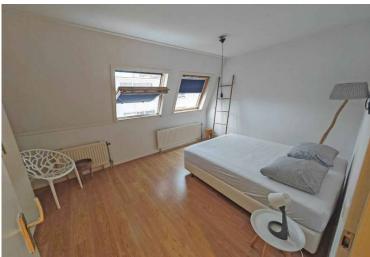

THE APARTMENT of 62m2 is modernly renovated and fully furnished with 1 bedroom on the 2nd floor.

LINVING ROOM with flatscreen TV, dining/work area.

KITCHEN: Fully equipped: dish washer and oven/stove. Also equipped with blender, coffeemaker and toaster.

MASTER BEDROOM: large bed, large closet.

BATHROOM: with washing machine, dryer and washing table.

UTILITIES, TV, Internet: not included

Huisportaal.nl Vestdijk 180 5611 CZ Eindhoven Tel. helpdesk: 085-782.00.00 Email: info@huisportaal.nl Website: www.huisportaal.nl IBAN: NL20.RABO.0156.0304.03 BTW: 8576.40.471.B.01 KVK Eindhoven: 68903162