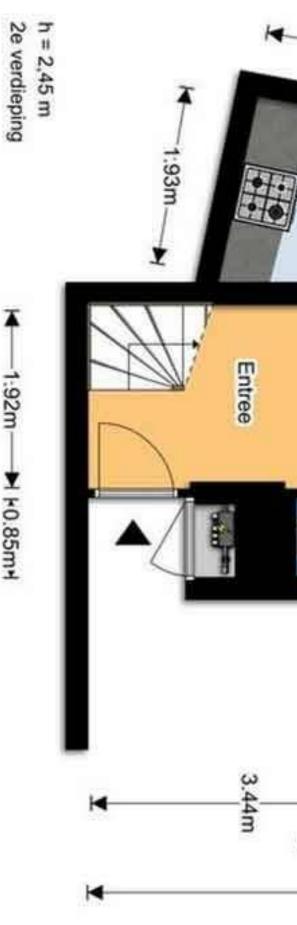

THE APARTMENT of 62m2 is modernly renovated and fully furnished with 1 bedroom on the 2nd floor.

LINVING ROOM with flatscreen TV, dining/work area.

KITCHEN: Fully equipped: dish washer and oven/stove. Also equipped with blender, coffeemaker and toaster.